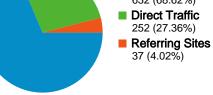

#### **Top Traffic Sources**

| Sources              | Visits | % visits | Keywords                       | Visits | % visits |
|----------------------|--------|----------|--------------------------------|--------|----------|
| seznam (organic)     | 464    | 50.38%   | www.steril.cz                  | 75     | 11.87%   |
| (direct) ((none))    | 252    | 27.36%   | eská spolenost pro sterilizaci | 30     | 4.75%    |
| google (organic)     | 130    | 14.12%   | sterilizace                    | 21     | 3.32%    |
| search (organic)     | 31     | 3.37%    | 3.3.2006                       | 18     | 2.85%    |
| wfhss.com (referral) | 11     | 1.19%    | materiálová snášenlivost       | 13     | 2.06%    |