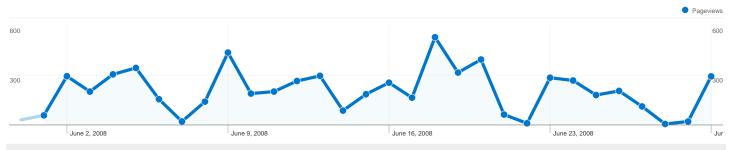

#### Steril.cz Content Overview

Comparing to: Site

### Pages on this site were viewed a total of 6,303 times

MMM 6,303 Pageviews

MM 3,970 Unique Views

33.66% Bounce Rate