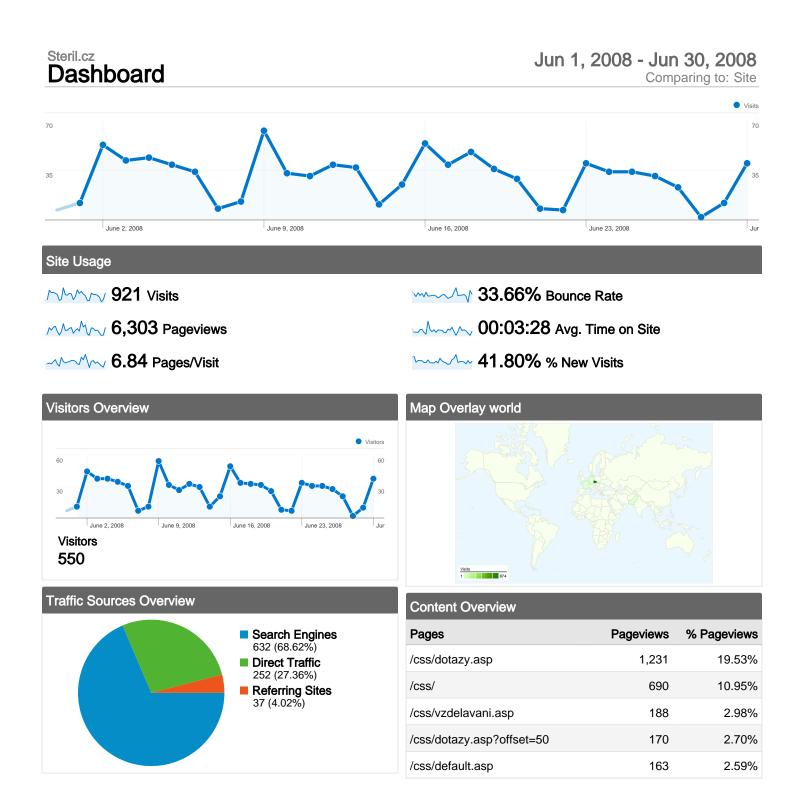

#### Steril.cz Visitors Overview

Comparing to: Site

#### 550 people visited this site

**Marcon 921** Visits

550 Absolute Unique Visitors

- MM 6,303 Pageviews

- 33.66% Bounce Rate
- 41.91% New Visits