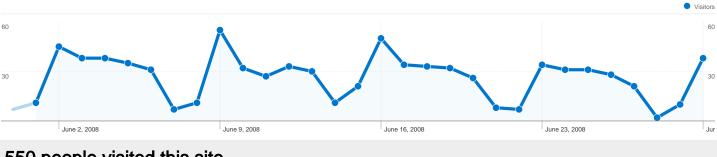

MM 68.62% Search Engines

#### **Top Traffic Sources**

| Sources              | Visits | % visits | Keywords                       | Visits | % visits |
|----------------------|--------|----------|--------------------------------|--------|----------|
| seznam (organic)     | 464    | 50.38%   | www.steril.cz                  | 75     | 11.87%   |
| (direct) ((none))    | 252    | 27.36%   | eská spolenost pro sterilizaci | 30     | 4.75%    |
| google (organic)     | 130    | 14.12%   | sterilizace                    | 21     | 3.32%    |
| search (organic)     | 31     | 3.37%    | 3.3.2006                       | 18     | 2.85%    |
| wfhss.com (referral) | 11     | 1.19%    | materiálová snášenlivost       | 13     | 2.06%    |

## 921 visits came from 16 countries/territories